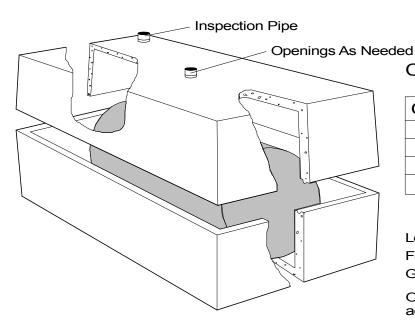

## **Closed Containment Vessel:**

| Gallons | L      | W      | Н     | Cat.#   |
|---------|--------|--------|-------|---------|
| 630     | 8' 6"  | 4' 10" | 5' 5" | GT-1000 |
| 800     | 10' 0" | 5' 0"  | 5' 5" | GT-1250 |
| 960     | 10' 6" | 5' 8"  | 5' 5" | GT-1500 |
| 1290    | 12' 0" | 6' 6"  | 5' 7" | GT-2000 |

Length, width, & height are outside dimensions For inside dimensions, subtract 6" Gallon capacity measured to tank seam

Other vents, pumps or pipes can be added as needed.

| SPECIFICATIONS                                                                           | PRECAST FUEL CONTAINMENT<br>300 TO 1,000 GALLON TANKS                                                      |  |
|------------------------------------------------------------------------------------------|------------------------------------------------------------------------------------------------------------|--|
| Concrete Min. Strength: 4,000 psi at 28 days<br>Reinforcement: #3 Rebar, 10ga. Wire Mesh |                                                                                                            |  |
| Air Entrainment: 6%                                                                      | Woodard's Concrete Products, Inc.<br>629 Lybolt Road, Bullville, NY 10915<br>(845) 361-3471 / Fax 361-1050 |  |
|                                                                                          | Page 12F 7/11/2018                                                                                         |  |