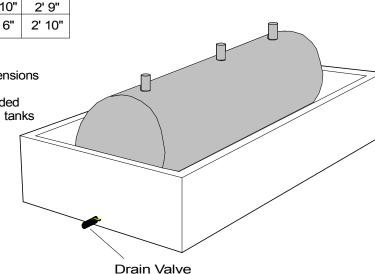

## Open Containment Vessel:

| Catalog # | Tank Size | Capacity | Length | Width  | Height |
|-----------|-----------|----------|--------|--------|--------|
| FC-500    | 500 gal.  | 630 gal. | 8' 6"  | 4' 10" | 2' 9"  |
| FC-1000   | 1,000     | 1,290    | 12' 0" | 6' 6"  | 2' 10" |

- Length, Width, & Height are outside dimensions - Container has 3" thick walls & floor

- Other sizes can be custom made as needed
- Concrete saddles are available for 4' dia. tanks